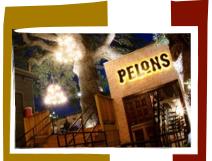

#### **PELÓNS TEX-MEX**

1700 sq. ft.
Total Standing Capacity: 240
Total Seated Capacity: 150

FULL BAR TEX-MEX MENU
AVV & SOUND CAPABILITIES
INDOOR & OUTDOOR DINING AREAS
CATERING MENU FOR GROUPS OVER 20
3 OUTDOOR PATIOS
TOTAL COMPLEX CAPACITY: 499
ADA ACCESSIBLE