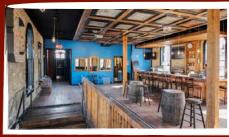

# **PARISH**

5,000 sq. ft. Total Standing Capacity: 450 Total Seated Capacity: 120

TWO FULL BARS | CATERING AVAILABLE
LARGE STAGE | GREEN ROOM
AUDIO & LIGHTING CAPABILITIES
PROJECTOR & SCREEN