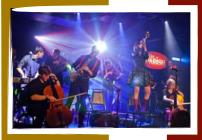

# **PARISH**

5,000 sq. ft. Total Standing Capacity: 450 Total Seated Capacity: 120

TWO FULL BARS | CATERING AVAILABLE
LARGE STAGE | GREEN ROOM
AUDIO & LIGHTING CAPABILITIES
PROJECTOR & SCREEN