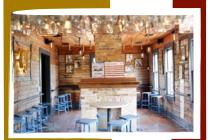

#### **PELÓNS TEX-MEX**

1700 sq. ft.
Total Standing Capacity: 240
Total Seated Capacity: 150

FULL BAR TEX-MEX MENU
AVV & SOUND CAPABILITIES
INDOOR & OUTDOOR DINING AREAS
CATERING MENU FOR GROUPS OVER 20
3 OUTDOOR PATIOS
TOTAL COMPLEX CAPACITY: 499
ADA ACCESSIBLE