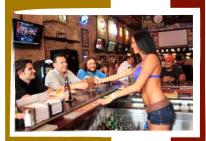

## **BIKINIS SPORTS BAR & GRILL**

3,000 sq. ft. Total Standing Capacity: 170 Total Seated Capacity: 100

FULL SERVICE RESTAURANT
FLAT SCREEN TVS | A/V CAPABILITIES
CATERING MENU FOR GROUPS OVER 20
ADA ACCESSIBLE