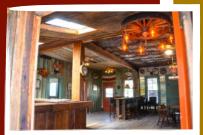

#### **PELÓNS TEX-MEX**

1700 sq. ft.
Total Standing Capacity: 240
Total Seated Capacity: 150

FULL BAR TEX-MEX MENU
AVV & SOUND CAPABILITIES
INDOOR & OUTDOOR DINING AREAS
CATERING MENU FOR GROUPS OVER 20
3 OUTDOOR PATIOS
TOTAL COMPLEX CAPACITY: 499
ADA ACCESSIBLE